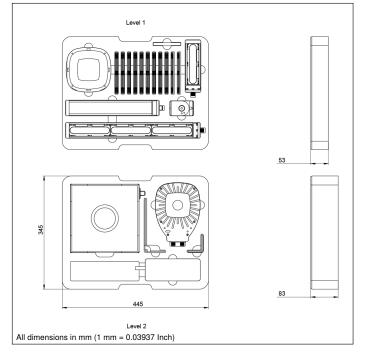

## **Technical Data**

Scope of delivery

1× LBDW201, 1× LBAW301, 1× LMRX102, 1× ZMRG001, 1× ZMRG003, 1× ZBAG001 -ZBAG005, 1× ZBAG101 -ZBAG105, 1× screwdriver, 2× black cover for LBA,\* 2× mounting brackets for LFD;\* LBB,\* 1× 5 A power supply, 1× Y-cable