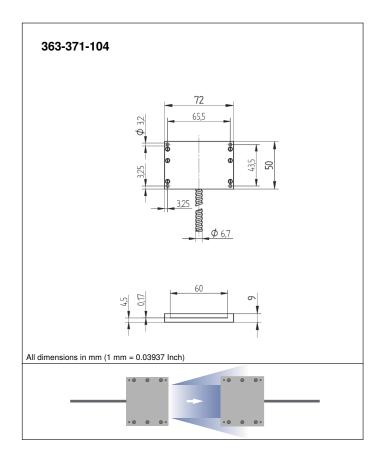

## Fiber-Optic Cable Band for Fiber-Optic Cable Sensors

363-371-104

Part Number

- For measuring tasks
- Resistant to high temperature
- Variable light emitting slot

Glass fiber optic cable curtains function in accordance with the through-beam sensor principle. The fibers are arranged in a single line, thus creating a luminous row. If these fiber optic cable curtains are used in combination with an analog universal diffuse light sensor (UF22MV3, UF55MV3), the length of the slot corresponds to the analog range. If a universal diffuse light sensor with switching output is utilized (UF88PA), the switching point can be adjusted so that the output is switched when the light slot is obstructed to a defined extent.

## **Technical Data**

| Optical Data                   |                     |
|--------------------------------|---------------------|
| Fiber Bundle Diameter          | 3,6 mm              |
| Linearity                      | < 10 %              |
| Range with Sensor Type UF55MV3 | 130600 mm           |
| Range with Sensor Type UF22MV3 | 50250 mm            |
| Range with Sensor Type U_55    | 1143 mm             |
| Range with Sensor Type U_66    | 1550 mm             |
| Range with Sensor Type U_87    | 1550 mm             |
| Range with Sensor Type U_88    | 1550 mm             |
| Opening Angle                  | 68 °                |
| Fiber                          | Step Index          |
| Fiber Diameter                 | 50 <i>μ</i> m       |
| Fiber Distribution             | statistical mixture |
| Mechanical Data                |                     |
| Temperature Range              | -25180 °C           |
| Bending Radius                 | 60 mm               |
| Fiber-Optic Length L           | 1 m                 |
| Jacket Material                | Stainless Steel     |
| Material End Sleeve            | Aluminum            |
| End Sleeve No.                 | 71                  |
| File of Oak Calle Advance No   | 001                 |