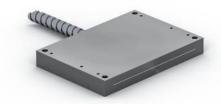

## Fiber-Optic Cable Band for Fiber-Optic Cable Sensors

363-371-104

Part Number

- For measuring tasks
- Resistant to high temperature
- Variable light emitting slot

Glass fiber optic cable curtains function in accordance with the through-beam sensor principle. The fibers are arranged in a single line, thus creating a luminous row. If these fiber optic cable curtains are used in combination with an analog universal diffuse light sensor (UF22MV3, UF55MV3), the length of the slot corresponds to the analog range. If a universal diffuse light sensor with switching output is utilized (UF88PA), the switching point can be adjusted so that the output is switched when the light slot is obstructed to a defined extent.