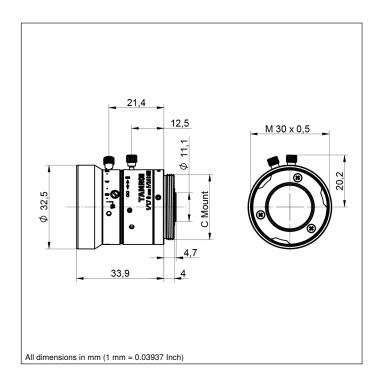

## **Technical Data**

| Optical Data              |                |  |  |
|---------------------------|----------------|--|--|
| Focal distance            | 8 mm           |  |  |
| Maximum sensor size       | 1/1,7          |  |  |
| Minimum pixel size        | 2,4 <i>µ</i> m |  |  |
| Wavelength spectrum       | Visible light  |  |  |
| Mechanical Data           |                |  |  |
| Lens thread               | C-Mount        |  |  |
| Aperture                  | adjustable     |  |  |
| Aperture                  | arrestable     |  |  |
| Adjustable Range Aperture | F 2,416        |  |  |
| Minimum object distance   | 100 mm         |  |  |
| Filter Screw Size         | M30 x 0,5 mm   |  |  |
| Temperature Range         | -2060 °C       |  |  |
| Packaging unit            | 1 Piece        |  |  |
| Weight                    | 48 g           |  |  |