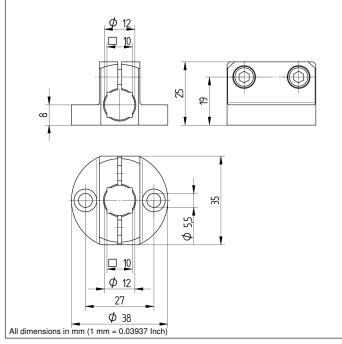

## **Technical Data**

| Mechanical Data                  |                     |
|----------------------------------|---------------------|
| Diameter                         | 38 mm               |
| Thread                           | M5                  |
| Installation Type                | Profile             |
| Installation Type                | Round bar           |
| Mounting Type                    | Slot nuts *         |
| Mounting Type                    | Slotted clamp screw |
| Material                         | Aluminum            |
| for Round Profile Diameter       | 12 mm               |
| For edge length                  | 10 × 10 mm          |
| Packaging unit                   | 1 Piece             |
| Mounting Number                  | 180                 |
| Suitable Mounting Technology No. | 550                 |