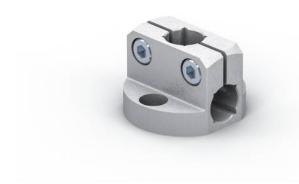

## **Retaining Clamp** for Ø 12 mm mounting bar/10 × 10 mm mounting profile

ofile

- Easy installation on aluminum system profiles
- For use with a socket head cap screw (M5) and slot nuts\*
- Optional mounting on plates
- Screw-type technology

The mounting clamps function as rod profile holders and can be mounted on aluminum profiles, for example. Mounting profiles and rods can be inserted and clamped from above and to the side.