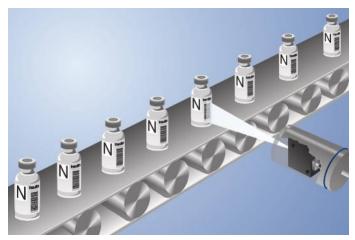

InoxSens is the hygiene series from wenglor. In conjunction with InoxSens protection housing, numerous wenglor products are also suitable for heavy-cleaning areas, such as: scanners, color sensors, luminescence sensors, print mark sensors, reflex sensors for measuring tasks and reflex sensors for contrast recognition. In addition to a high level of protection, the InoxSens protection housing also provides optimized heat dissipation.