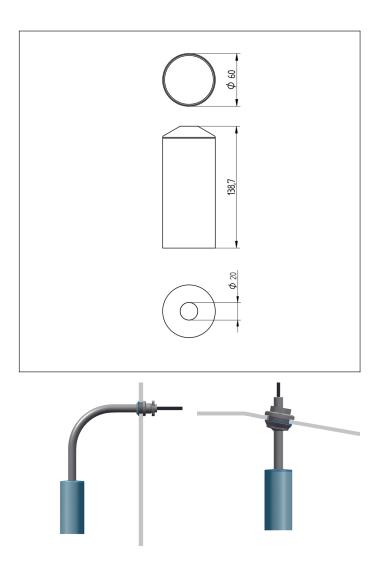

## ZSV-03-01

| Mechanical Data                  |                      |
|----------------------------------|----------------------|
| Material                         | Stainless steel 316L |
| Optic Cover                      | Glass                |
| Degree of Protection             | IP68/IP69K           |
| Material Sealing                 | Silicone (FDA)       |
| Mounting Type                    | Mounting Tube        |
| Packaging unit                   | 1 Piece              |
| Mounting Number                  | 510                  |
| Suitable Mounting Technology No. | 500                  |

Temperature range depends on the installed sensor. Suitable for straight cables.

3

- Hygienic design makes it easy to clean
- Integrates time tested wenglor products
- Made with food safe materials that are FDA approved
- Resistant to cleaning agents