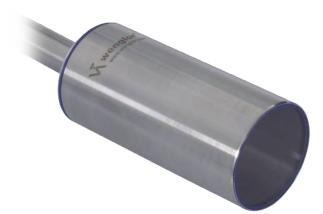

## ZSV-03-01

| Mechanical Data                  |                      |
|----------------------------------|----------------------|
| Material                         | Stainless steel 316L |
| Optic Cover                      | Glass                |
| Degree of Protection             | IP68/IP69K           |
| Material Sealing                 | Silicone (FDA)       |
| Mounting Type                    | Mounting Tube        |
| Packaging unit                   | 1 Piece              |
| Mounting Number                  | 510                  |
| Suitable Mounting Technology No. | 500                  |

Temperature range depends on the installed sensor. Suitable for straight cables.

3

- Hygienic design makes it easy to clean
- Integrates time tested wenglor products
- Made with food safe materials that are FDA approved
- Resistant to cleaning agents

InoxSens is the hygiene series from wenglor. In conjunction with InoxSens protection housing, numerous wenglor products are also suitable for heavy-cleaning areas, such as: scanners, color sensors, luminescence sensors, print mark sensors, reflex sensors for measuring tasks and reflex sensors for contrast recognition. In addition to a high level of protection, the InoxSens protection housing also provides optimized heat dissipation.