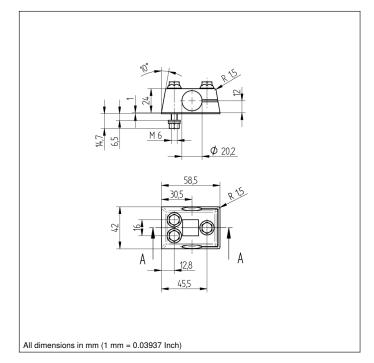

## **Mounting Clamp**

for Ø 20 mm

## **Technical Data**

| Mechanical Data     |                      |
|---------------------|----------------------|
| Material            | Stainless steel 316L |
| Material Sealing    | EPDM (FDA)           |
| Scope of delivery   | 3 screws             |
| Packaging unit      | 1 Piece              |
| Hygienic Design     |                      |
| Detergent resistant |                      |
| Mounting Number     | 140                  |