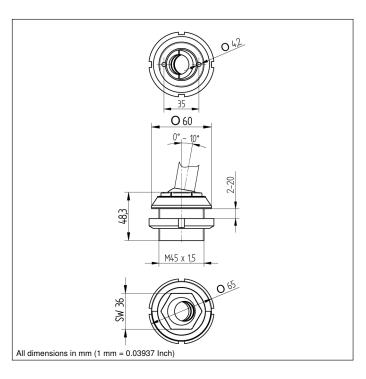

## Mounting Console for Ø 20 mm

## **Technical Data**

| Mechanical Data      |                      |
|----------------------|----------------------|
| Material             | Stainless steel 316L |
| Material Sealing     | Silicone (FDA)       |
| O-ring material      | FPM (FDA)            |
| Material Ball        | PTFE (FDA)           |
| Angle compensation   | 10 °                 |
| Degree of Protection | IP68/IP69K           |
| Packaging unit       | 1 Piece              |
| Hygienic Design      |                      |
| Detergent resistant  |                      |
| Mounting Number      | 140                  |

- For angle compensation
- Hygienic design makes it easy to clean
- Made with food safe materials that are FDA approved
- Resistant to cleaning agents

InoxSens is the hygiene series from wenglor. In addition to numerous other components, the InoxSens mounting console is also part of this complete system, which is seamlessly integrated into the machine. InoxSens sensors and mounting tubes can be fed through the system's side panel and mounted in a gapfree fashion with the help of the mounting console. Sensors can even be mounted to inclined surfaces, and can be quickly and easily adjusted thanks to angle compensation of up to 10°.