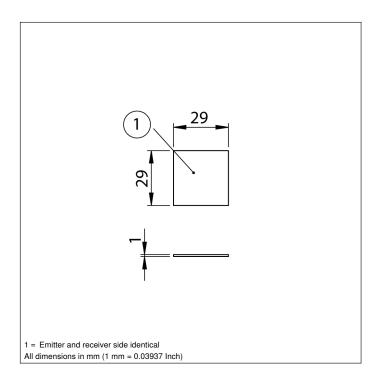

## **Technical Data**

| Mechanical Data |         |
|-----------------|---------|
| Material        | Glass   |
| Coated Optics   | yes     |
| Packaging unit  | 5 pairs |

- Antireflection coated in broad ranges with wavelengths from 400 to 700 nm
- Hardened surface
- Suitable for sensors with red or blue light
- Suitable for the respective protective disc retainer