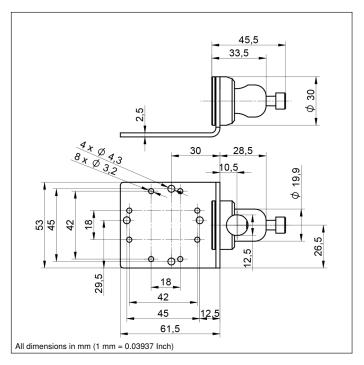

## **Technical Data**

| Mechanical Data                  |                     |
|----------------------------------|---------------------|
| Material Mounting Head           | Stainless Steel V2A |
| Material Mounting Plate          | Stainless Steel V2A |
| for Round Profile Diameter       | 812,5 mm            |
| Packaging unit                   | 1 Piece             |
| Mounting Number                  | 560                 |
| Suitable Mounting Technology No. | 550                 |