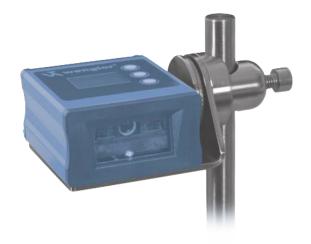

- Flexible alignment options
- Simple installation
- Stainless steel

The mounting system allows to adjust sensors and reflectors and to turn them around 360 degrees in horizontal and vertical direction.