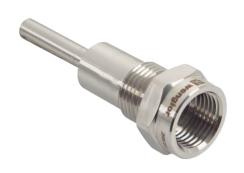

er                            | 8 mm                   |
| Pressure Resistance                 | > 300 bar *            |
| Material                            | Stainless steel 1.4404 |
| Immersion sleeve process connection | G 1/2" hygienic design |
| Process connection for sensor       | G 1/2"                 |
| Sensor probe length                 | 75 mm                  |
| Sleeve immersion length             | 38,5 mm                |
| T90 response delay                  | < 1 s                  |
| Sensor tightening torque            | max. 15 Nm             |
| Immersion sleeve tightening torque  | 15 Nm                  |
| Packaging unit                      | 1 Piece                |
| Hartania Bantan                     |                        |

the innovative family









<sup>\*</sup> Tested without rupturing at a peak pressure of 600 bars at 200 °C