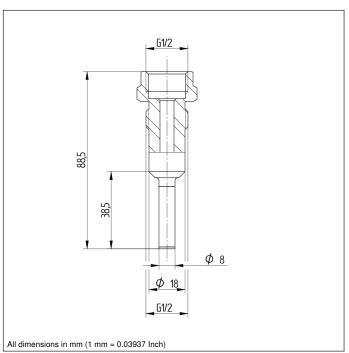

## ZH8C001

Part Number

| Mechanical Data                     |                        |
|-------------------------------------|------------------------|
| Height                              | 88,5 mm                |
| Diameter                            | 8 mm                   |
| Pressure Resistance                 | > 300 bar *            |
| Material                            | Stainless steel 1.4404 |
| Immersion sleeve process connection | G 1/2" hygienic design |
| Process connection for sensor       | G 1/2"                 |
| Sensor probe length                 | 75 mm                  |
| Sleeve immersion length             | 38,5 mm                |
| T90 response delay                  | < 1 s                  |
| Sensor tightening torque            | max. 15 Nm             |
| Immersion sleeve tightening torque  | 15 Nm                  |
| Packaging unit                      | 1 Piece                |
| Hartania Bantan                     |                        |