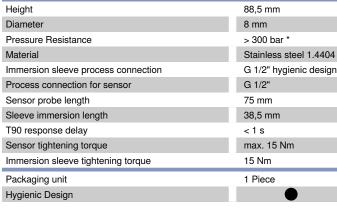

## ZH8C001

Part Number

| Mechanical Data                     |                        |
|-------------------------------------|------------------------|
| Height                              | 88,5 mm                |
| Diameter                            | 8 mm                   |
| Pressure Resistance                 | > 300 bar *            |
| Material                            | Stainless steel 1.4404 |
| Immersion sleeve process connection | G 1/2" hygienic design |
| Process connection for sensor       | G 1/2"                 |
| Sensor probe length                 | 75 mm                  |
| Sleeve immersion length             | 38,5 mm                |
| T90 response delay                  | < 1 s                  |
| Sensor tightening torque            | max. 15 Nm             |
| Immersion sleeve tightening torque  | 15 Nm                  |
| Packaging unit                      | 1 Piece                |
| Hartania Bantan                     |                        |