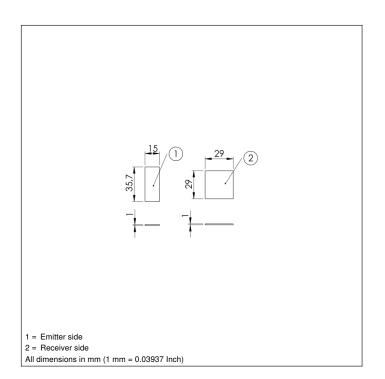

## ZLWE006

Part Number

## **Technical Data**

| Mechanical Data |         |
|-----------------|---------|
| Material        | Glass   |
| Coated Optics   | yes     |
| Packaging unit  | 5 pairs |

- Antireflection coated in broad ranges with wavelengths from 400 to 700 nm
- Hardened surface
- Suitable for sensors with red or blue light
- Suitable for the respective protective disc retainer