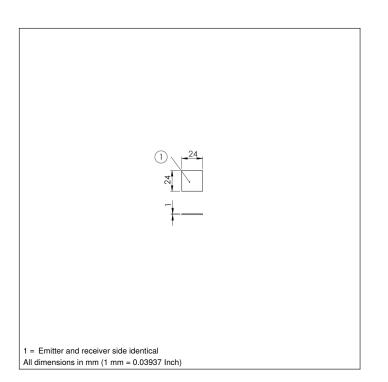

## **Technical Data**

| Mechanical Data |         |
|-----------------|---------|
| Material        | Plastic |
| Coated Optics   | yes     |
| Packaging unit  | 5 pairs |

- Antireflection coated in broad ranges with wavelengths from 400 to 700 nm
- Hardened surface
- Suitable for sensors with red or blue light
- Suitable for the respective protective disc retainer