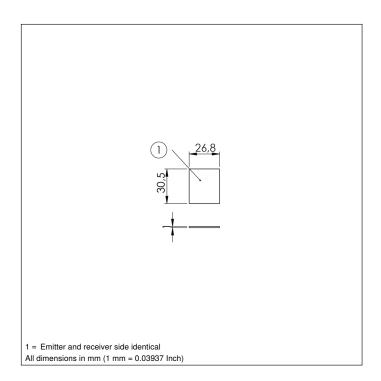

## ZLSE001

Part Number

## **Technical Data**

| Mechanical Data |         |
|-----------------|---------|
| Material        | Plastic |
| Coated Optics   | yes     |
| Packaging unit  | 5 pairs |

- Antireflection coated in broad ranges with wavelengths from 400 to 700 nm
- Hardened surface
- Suitable for sensors with red or blue light
- Suitable for the respective protective disc retainer