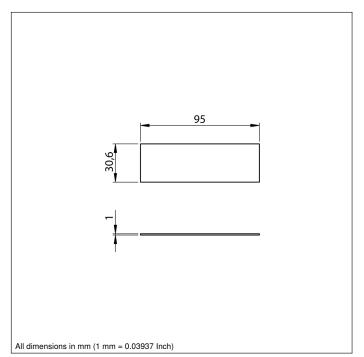

## **Technical Data**

| Mechanical Data |          |
|-----------------|----------|
| Material        | Glass    |
| Coated Optics   | yes      |
| Packaging unit  | 2 Pieces |

- Antireflection coated in broad ranges with wavelengths from 400 to 700 nm
- Glass surface ideal for welding applications
- Protective screen for ZLS003 protective housing for welding applications
- Suitable for sensors with red or blue light

The protective screen made of glass is ideal for welding applications in combination with the ZLS003 protective housing. Use of the protective screen results in a Z-offset within the sensor's measuring range. The degree of offset depends on the sensor model. Furthermore, linearity deviation is influenced by up to 0.1%.