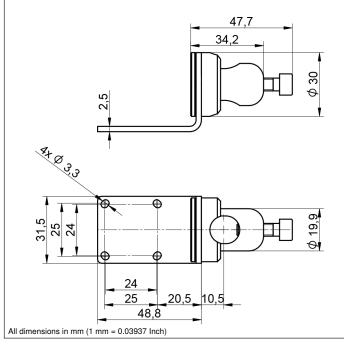

## **Technical Data**

| Mechanical Data                  |                     |
|----------------------------------|---------------------|
| Material Mounting Head           | Stainless Steel V2A |
| Material Mounting Plate          | Stainless Steel V2A |
| for Round Profile Diameter       | 813 mm              |
| Packaging unit                   | 1 Piece             |
| Mounting Number                  | 580                 |
| Suitable Mounting Technology No. | 550                 |