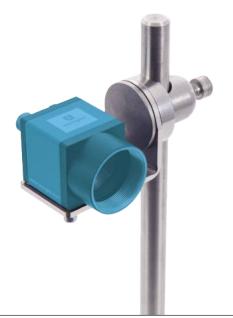

## Mounting for 49 × 29 × 29 mm (B6)

## **ZB6Z001**

Part Number

- Flexible alignment options
- Simple installation
- Stainless steel

The mounting system allows to adjust sensors and reflectors and to turn them around 360 degrees in horizontal and vertical direction.