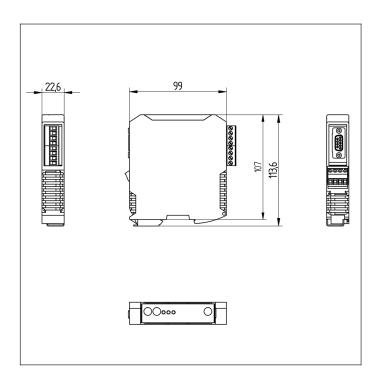

## Ethernet

| Electrical Data                         |                |
|-----------------------------------------|----------------|
| Supply Voltage                          | 1033 V DC      |
| Current Consumption Gateway (Ub = 24 V) | < 100 mA       |
| Temperature Range                       | 055 °C         |
| Short Circuit Protection                | yes            |
| Reverse Polarity Protection             | yes            |
| Interface                               | RS-232         |
| Baud Rate RS-232                        | < 115200 Bd    |
| Baud Rate Ethernet                      | < 100 MBd      |
| Number of users                         | 512            |
| Protection Class                        | III            |
| Mechanical Data                         |                |
| Material                                | Plastic PA     |
| Weight                                  | 140 g          |
| Degree of Protection                    | IP20           |
| Connection Mode Supply Voltage          | Terminal Block |
| Connection RS-Side                      | Terminal Block |
| Connection Bus Side                     | RJ45           |
| DIN-Rail mounting                       | 35 mm          |
| Connection Table No.                    | 43             |
| Suitable Connection Equipment No.       | 74             |