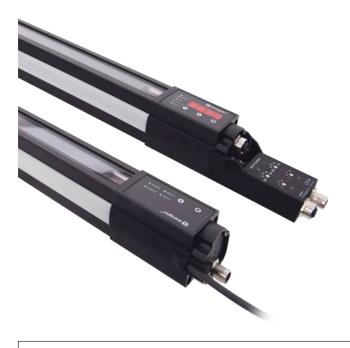

## **LED Indicator Set**

for safety field height of 610 mm

## **Z99G004**

Part Number

- Avoidance of inadvertent ESPE resolution settings
- Quick identification of ESPE operating states
- Visualization of operating states in different colors

The LED indicators indicate the operating states of SEFG safety light curtains and SEFB multi-light arrays in color. Depending on the utilized signal output, users can choose between four colors (RGBW) and select the desired light intensity. The setting is entered via the connection unit.