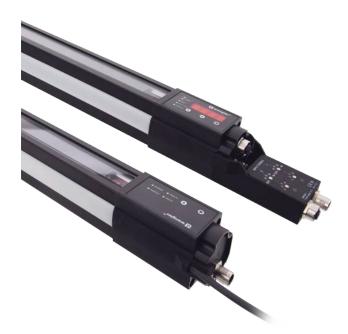

# LED Indicator Set

for safety field height of 760 mm

- Avoidance of inadvertent ESPE resolution settings
- Quick identification of ESPE operating states
- Visualization of operating states in different colors

The LED indicators indicate the operating states of SEFG safety light curtains and SEFB multi-light arrays in color. Depending on the utilized signal output, users can choose between four colors (RGBW) and select the desired light intensity. The setting is entered via the connection unit.