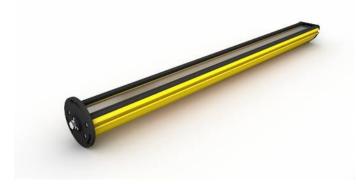

## Protection Column with deflection mirror

Z2SU001

Part Number

| Optical Data                     |                |
|----------------------------------|----------------|
| Safety Field Height (SFH)        | 930 mm         |
| Mechanical Data                  |                |
| Housing Material                 | Aluminum       |
| Disc Material                    | Mirrored glass |
| Mounting Space (EBR)             | 1252 mm        |
| Suitable Mounting Technology No. | 710            |