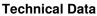

## Protection Column with deflection mirror

Z2SU001

Part Number

| Optical Data                     |                |
|----------------------------------|----------------|
| Safety Field Height (SFH)        | 930 mm         |
| Mechanical Data                  |                |
| Housing Material                 | Aluminum       |
| Disc Material                    | Mirrored glass |
| Mounting Space (EBR)             | 1252 mm        |
| Suitable Mounting Technology No. | 710            |

- Effective protection against mechanical damage
- Flexible installation: install on the ground or walls
- Integrated slot for muting sets
- Simple alignment via innovative mounting feature

The protection column for deflection mirrors provides secure protection against bumps, collisions and machines. Mirror columns are used in connection with safety light curtains or safety light arrays. They direct the beams from emitter to receiver along multiple sides of a system or machine. This can be used to efficiently secure entire areas with just one safety device. A freestanding setup is possible using the type ZMBSZ0001 floor mounting. The type ZMBSZ0002 wall mounting is suitable for horizontal setups.