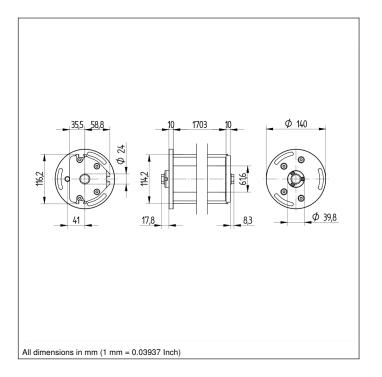

## **Technical Data**

| Optical Data                     |                |
|----------------------------------|----------------|
| Safety Field Height (SFH)        | 1380 mm        |
| Mechanical Data                  |                |
| Housing Material                 | Aluminum       |
| Disc Material                    | Mirrored glass |
| Mounting Space (EBR)             | 1703 mm        |
| Suitable Mounting Technology No. | 710            |