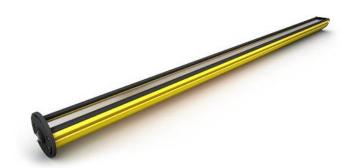

## **Protection Column**

with deflection mirror

The protection column for deflection mirrors provides secure protection against bumps, collisions and machines. Mirror columns are used in connection with safety light curtains or safety light arrays. They direct the beams from emitter to receiver along multiple sides of a system or machine. This can be used to efficiently secure entire areas with just one safety device. A freestanding setup is possible using the type ZMBSZ0001 floor mounting. The type ZMBSZ0002 wall mounting is suitable for horizontal setups.