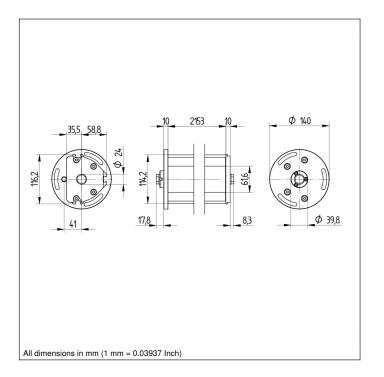

## **Technical Data**

| Optical Data                     |                |
|----------------------------------|----------------|
| Safety Field Height (SFH)        | 1830 mm        |
| Mechanical Data                  |                |
| Housing Material                 | Aluminum       |
| Disc Material                    | Mirrored glass |
| Mounting Space (EBR)             | 2153 mm        |
| Suitable Mounting Technology No. | 710            |