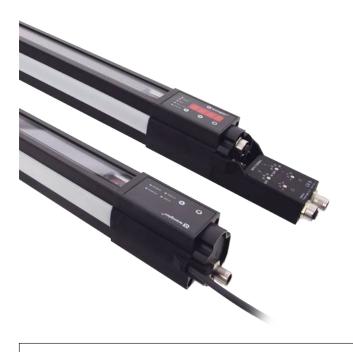

## **LED Indicator Set**

for safety field height of 1511 mm

- Avoidance of inadvertent ESPE resolution settings
- Quick identification of ESPE operating states
- Visualization of operating states in different colors

The LED indicators indicate the operating states of SEFG safety light curtains and SEFB multi-light arrays in color. Depending on the utilized signal output, users can choose between four colors (RGBW) and select the desired light intensity. The setting is entered via the connection unit.