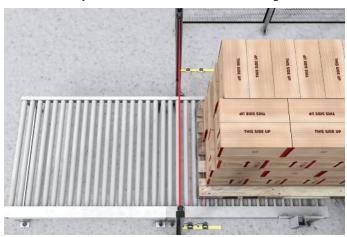

The sensors are set up for 2-sensor linear muting with this preassembled muting set. This permits quick implementation of muting applications together with series SEFG safety light curtains or series SEFB multibeam safety light curtains. Access protection for transport out of the danger zone can be implemented safely and efficiently with the 2-sensor linear muting set.