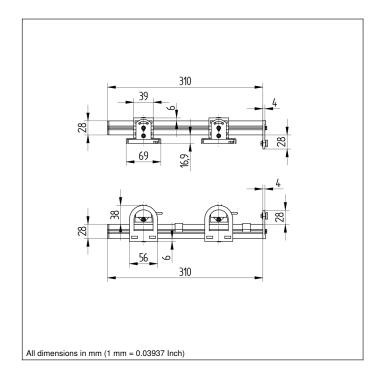

**Technical Data** 

| rcommoar Data        |                                                                                                                               |
|----------------------|-------------------------------------------------------------------------------------------------------------------------------|
| Electrical Data      |                                                                                                                               |
| Temperature Range    | -3060 °C                                                                                                                      |
| Light Source         | Red Light                                                                                                                     |
| Range                | 0,013,5 m                                                                                                                     |
| Switching Frequency  | 2000 Hz                                                                                                                       |
| Mechanical Data      |                                                                                                                               |
| Housing Material     | Aluminum                                                                                                                      |
| Connection           | M12 × 1; 4-pin                                                                                                                |
| Cable Length         | 100 cm                                                                                                                        |
| Degree of Protection | IP67                                                                                                                          |
| Muting boom length   | 300 mm                                                                                                                        |
| PNP NC               | yes                                                                                                                           |
| Scope of delivery    | Muting sensor including<br>mounting<br>Reflector including<br>mounting<br>Connection box for<br>muting sensors<br>Muting boom |
| {Muting-Art}         | 2-sensor linear muting                                                                                                        |
| Muting sensor        | 2 × P1KL020                                                                                                                   |
| Reflector            | 2 × RE6040BA                                                                                                                  |
| Muting boom          | 2 Pieces                                                                                                                      |