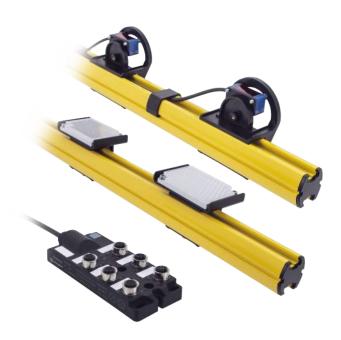

**Technical Data** 

| rcommoar Data        |                                                                                                                               |
|----------------------|-------------------------------------------------------------------------------------------------------------------------------|
| Electrical Data      |                                                                                                                               |
| Temperature Range    | -3060 °C                                                                                                                      |
| Light Source         | Red Light                                                                                                                     |
| Range                | 0,013,5 m                                                                                                                     |
| Switching Frequency  | 2000 Hz                                                                                                                       |
| Mechanical Data      |                                                                                                                               |
| Housing Material     | Aluminum                                                                                                                      |
| Connection           | M12 × 1; 4-pin                                                                                                                |
| Cable Length         | 100 cm                                                                                                                        |
| Degree of Protection | IP67                                                                                                                          |
| Muting boom length   | 300 mm                                                                                                                        |
| PNP NC               | yes                                                                                                                           |
| Scope of delivery    | Muting sensor including<br>mounting<br>Reflector including<br>mounting<br>Connection box for<br>muting sensors<br>Muting boom |
| {Muting-Art}         | 2-sensor linear muting                                                                                                        |
| Muting sensor        | 2 × P1KL020                                                                                                                   |
| Reflector            | 2 × RE6040BA                                                                                                                  |
| Muting boom          | 2 Pieces                                                                                                                      |

The sensors are set up for 2-sensor linear muting with this preassembled muting set. This permits quick implementation of muting applications together with series SEFG safety light curtains or series SEFB multibeam safety light curtains. Access protection for transport out of the danger zone can be implemented safely and efficiently with the 2-sensor linear muting set.