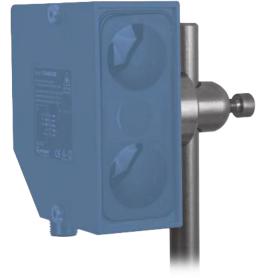

## Mounting for 81 × 75 × 34 mm (T)

- Flexible alignment options
- For 81 × 75 × 34 mm
- Simple installation
- Stainless steel

The mounting system allows to adjust sensors and reflectors and to turn them around 360 degrees in horizontal and vertical direction.