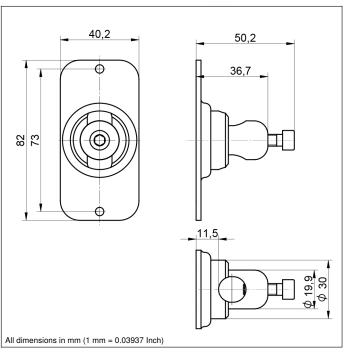

## Mounting for 81 × 75 × 34 mm (T)

## **Technical Data**

| Mechanical Data                  |                     |
|----------------------------------|---------------------|
| Material Mounting Head           | Stainless Steel V2A |
| Material Mounting Plate          | Stainless Steel V2A |
| for Round Profile Diameter       | 813 mm              |
| Packaging unit                   | 1 Piece             |
| Mounting Number                  | 330                 |
| Suitable Mounting Technology No. | 550                 |

- Flexible alignment options
- For 81 × 75 × 34 mm
- Simple installation
- Stainless steel

The mounting system allows to adjust sensors and reflectors and to turn them around 360 degrees in horizontal and vertical direction.