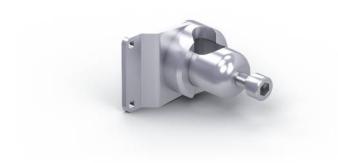

## **Mounting** for 32 × 16/22 × 12 mm (K/1K)

## WKS12AL

Part Number

- Aluminum
- Flexible alignment options
- For 32 × 16/22 × 12 mm
- Simple installation

The mounting system allows to adjust sensors and reflectors and to turn them around 360 degrees in horizontal and vertical direction.