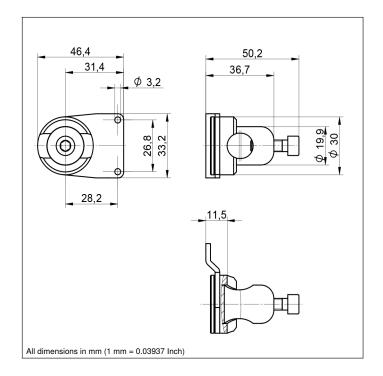

## **Technical Data**

| Mechanical Data                  |                     |
|----------------------------------|---------------------|
| Material Mounting Head           | Aluminum            |
| Material Mounting Plate          | Stainless Steel V2A |
| for Round Profile Diameter       | 813 mm              |
| Packaging unit                   | 1 Piece             |
| Mounting Number                  | 400                 |
| Suitable Mounting Technology No. | 550                 |