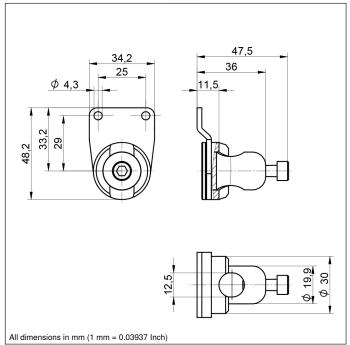

## **Mounting** for 54,5 × 27 × 16 mm (M)

## **Technical Data**

| Mechanical Data                  |                     |
|----------------------------------|---------------------|
| Material Mounting Head           | Stainless Steel V2A |
| Material Mounting Plate          | Stainless Steel V2A |
| for Round Profile Diameter       | 812,5 mm            |
| Packaging unit                   | 1 Piece             |
| Mounting Number                  | 360                 |
| Suitable Mounting Technology No. | 550                 |

- Flexible alignment options
- For 54,5 × 27 × 16 mm
- Simple installation
- Stainless steel

The mounting system allows to adjust sensors and reflectors and to turn them around 360 degrees in horizontal and vertical direction.