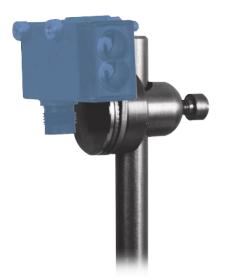

## **Mounting** for 54,5 × 27 × 16 mm (M)

- Flexible alignment options
- For 54,5 × 27 × 16 mm
- Simple installation
- Stainless steel

The mounting system allows to adjust sensors and reflectors and to turn them around 360 degrees in horizontal and vertical direction.