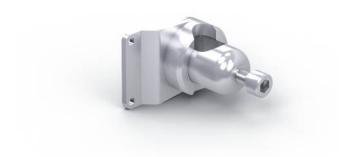

- Flexible alignment options
- For 32 × 16/22 × 12 mm
- Simple installation
- Stainless steel

The mounting system allows to adjust sensors and reflectors and to turn them around 360 degrees in horizontal and vertical direction.