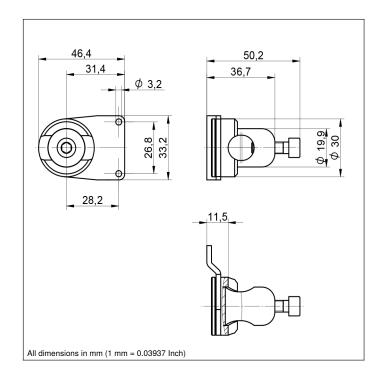

## **Technical Data**

| Mechanical Data                  |                     |
|----------------------------------|---------------------|
| Material Mounting Head           | Stainless Steel V2A |
| Material Mounting Plate          | Stainless Steel V2A |
| for Round Profile Diameter       | 813 mm              |
| Packaging unit                   | 1 Piece             |
| Mounting Number                  | 400                 |
| Suitable Mounting Technology No. | 550                 |