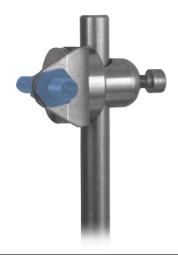

## Mounting for M8 × 1

## **W8S12VA**

Part Number

| Mechanical Data                  |                     |
|----------------------------------|---------------------|
| Material Mounting Head           | Stainless Steel V2A |
| Material Mounting Plate          | Stainless Steel V2A |
| for Round Profile Diameter       | 813 mm              |
| Packaging unit                   | 1 Piece             |
| Mounting Number                  | 200                 |
| Suitable Mounting Technology No. | 550                 |

the innovative family

- Flexible alignment options
- For M8 × 1
- Simple installation
- Stainless steel

The mounting system allows to adjust sensors and reflectors and to turn them around 360 degrees in horizontal and vertical direction.