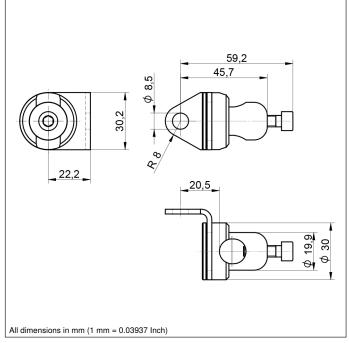

## Mounting for M8 × 1

## **W8S12VA**

Part Number

| Mechanical Data                  |                     |
|----------------------------------|---------------------|
| Material Mounting Head           | Stainless Steel V2A |
| Material Mounting Plate          | Stainless Steel V2A |
| for Round Profile Diameter       | 813 mm              |
| Packaging unit                   | 1 Piece             |
| Mounting Number                  | 200                 |
| Suitable Mounting Technology No. | 550                 |