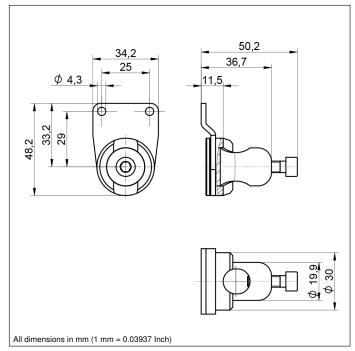

## **Technical Data**

| Mechanical Data                  |                     |
|----------------------------------|---------------------|
| Material Mounting Head           | Aluminum            |
| Material Mounting Plate          | Stainless Steel V2A |
| for Round Profile Diameter       | 813 mm              |
| Packaging unit                   | 1 Piece             |
| Mounting Number                  | 360                 |
| Suitable Mounting Technology No. | 550                 |

- Aluminum
- Flexible alignment options
- For 54,5 × 27 × 16 mm
- Simple installation

The mounting system allows to adjust sensors and reflectors and to turn them around 360 degrees in horizontal and vertical direction.