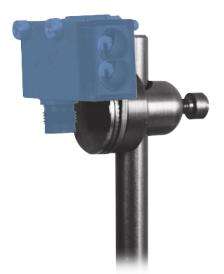

- Aluminum
- Flexible alignment options
- For 54,5 × 27 × 16 mm
- Simple installation

The mounting system allows to adjust sensors and reflectors and to turn them around 360 degrees in horizontal and vertical direction.