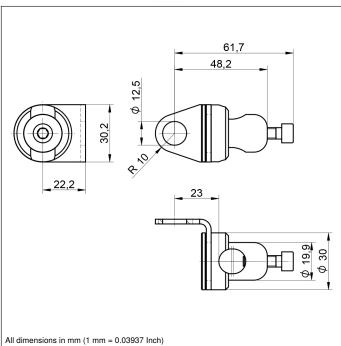

## **Technical Data**

| Mechanical Data                  |                     |
|----------------------------------|---------------------|
| Material Mounting Head           | Stainless Steel V2A |
| Material Mounting Plate          | Stainless Steel V2A |
| for Round Profile Diameter       | 813 mm              |
| Packaging unit                   | 1 Piece             |
| Mounting Number                  | 170                 |
| Suitable Mounting Technology No. | 550                 |