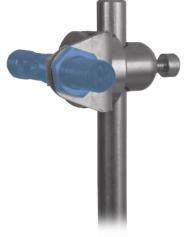

## Mounting for M12 × 1

## W12S12VA

Part Number

**✓** RoHS

- Flexible alignment options
- For M12 × 1
- Simple installation
- Stainless steel

The mounting system allows to adjust sensors and reflectors and to turn them around 360 degrees in horizontal and vertical direction.