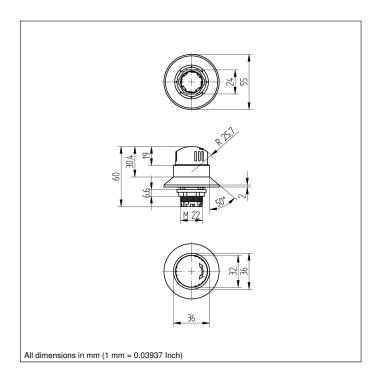

## **Technical Data**

| Electrical Data              |            |
|------------------------------|------------|
| Temperature Range            | -3070 °C   |
| Storage temperature          | -5085 °C   |
| Mechanical Data              |            |
| Housing Material             | Plastic    |
| Service Life (Activations)   | 50000      |
| Degree of Protection         | IP65/IP69K |
| Installation Type            | Mounting   |
| Installation opening         | 22,3 mm    |
| Unlocking                    | turning    |
| Function                     |            |
| Switching position indicator | yes        |
| Anti-Lock Collar             | yes        |
| Applicable contact block     | SC20101S   |
|                              | SC21101S   |

Contact block must be ordered separately (not included in delivery)

- 360° visible switch position indicator
- Unlocking by turning left or right