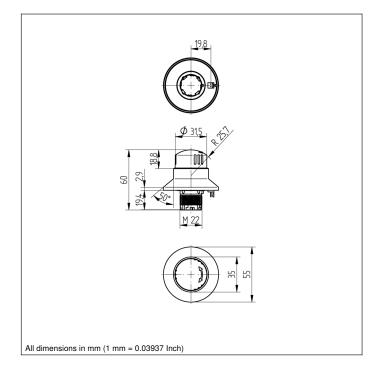

## **Technical Data**

| Electrical Data              |          |
|------------------------------|----------|
| Temperature Range            | -3055 °C |
| Storage temperature          | -5085 °C |
| Mechanical Data              |          |
| Housing Material             | Plastic  |
| Service Life (Activations)   | 50000    |
| Degree of Protection         | IP65     |
| Installation Type            | Mounting |
| Installation opening         | 22,3 mm  |
| Unlocking                    | turning  |
| Function                     |          |
| Switching position indicator | yes      |
| Anti-Lock Collar             | yes      |
| Illumination                 | yes      |
| Applicable contact block     | SC20J01S |
|                              | SC21J01S |