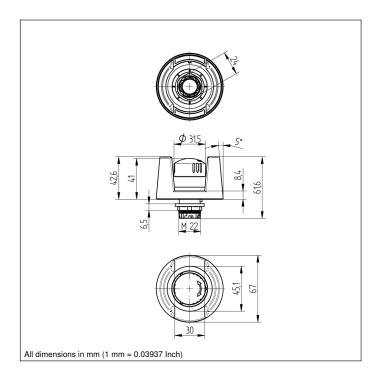

## **Technical Data**

| Electrical Data              |            |
|------------------------------|------------|
| Temperature Range            | -3070 °C   |
| Storage temperature          | -5085 °C   |
| Mechanical Data              |            |
| Housing Material             | Plastic    |
| Service Life (Activations)   | 50000      |
| Degree of Protection         | IP65/IP69K |
| Installation Type            | Mounting   |
| Installation opening         | 22,3 mm    |
| Unlocking                    | turning    |
| Function                     |            |
| Switching position indicator | yes        |
| Protective Collar            | yes        |
| Applicable contact block     | SC20I01S   |
|                              | SC21I01S   |