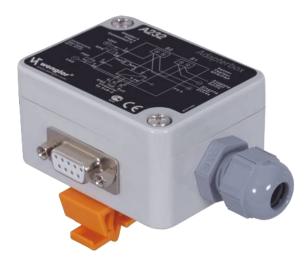

# Adapter Box for RS-232 Connection

# **A232**

Part Number

## • Connection cable SUB D, 9-pin included in delivery