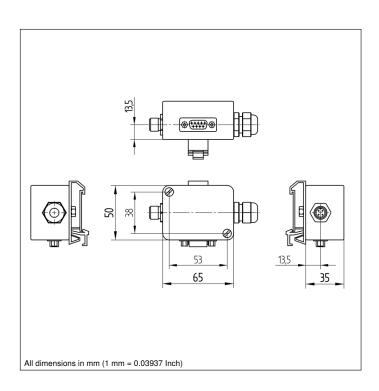

#### **Technical Data**

| Electrical Data                   |                   |
|-----------------------------------|-------------------|
| Supply Voltage                    | 1030 V DC         |
| Current Consumption (Ub = 24 V)   | < 20 mA           |
| Reverse Polarity Protection       | yes               |
| Interface                         | RS-232            |
| Mechanical Data                   |                   |
| Degree of Protection              | IP65              |
| Temperature Range                 | -2560 °C          |
| Housing Material                  | Plastic           |
| Scope of delivery                 | Connection cables |
| Packaging unit                    | 1 Piece           |
| Suitable Connection Equipment No. | 2                 |