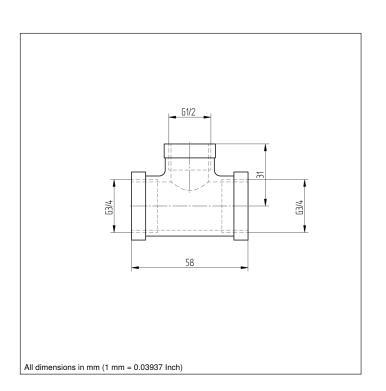

## **ZH3C001**

Part Number

| Technical Data | Тес | hni | cal | Data |
|----------------|-----|-----|-----|------|
|----------------|-----|-----|-----|------|

| Mechanical Data |                                                          |
|-----------------|----------------------------------------------------------|
| Height          | 45 mm                                                    |
| Tube Length (L) | 58 mm                                                    |
| Connection      | 2 × 3/4" pipe<br>connection to 1/2"<br>sensor connection |
| Packaging unit  | 1 Piece                                                  |
| Mounting Number | 903                                                      |