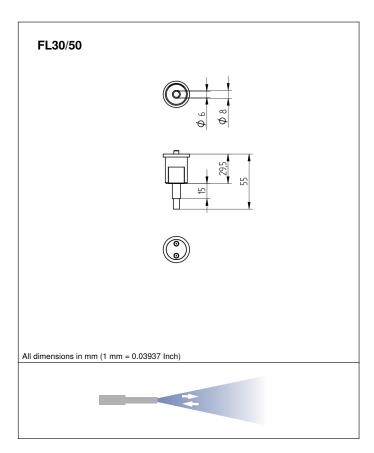

## **Technical Data**

| Optical Data                  |                        |
|-------------------------------|------------------------|
| Fiber Bundle Diameter         | 2,3 mm                 |
| Range                         | 050 mm                 |
| Opening Angle                 | 68 °                   |
| Fiber Distribution            | separate fiber bundles |
| Mechanical Data               |                        |
| Temperature Range             | -25180 °C              |
| Fiber-Optic Length            | 5 cm                   |
| Fiber-Optic Cable Adapter No. | 001                    |