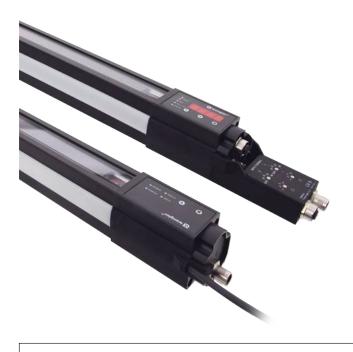

## **LED Indicator Set**

for safety field height of 159 mm

- Avoidance of inadvertent ESPE resolution settings
- Quick identification of ESPE operating states
- Visualization of operating states in different colors

The LED indicators indicate the operating states of SEFG safety light curtains and SEFB multi-light arrays in color. Depending on the utilized signal output, users can choose between four colors (RGBW) and select the desired light intensity. The setting is entered via the connection unit.