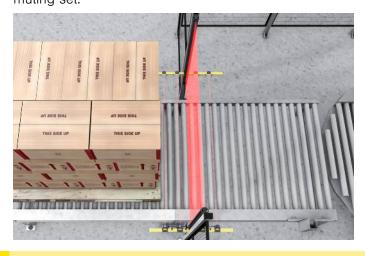

The sensors are set up for 4-sensor linear muting with this pre-assembled muting set. It permits quick implementation of muting applications together with series SEFG safety light curtains or series SEFB multi-beam safety light curtains. Access protection for transporting long objects to and from the danger zone can be implemented safely and efficiently with the 4-sensor linear muting set.