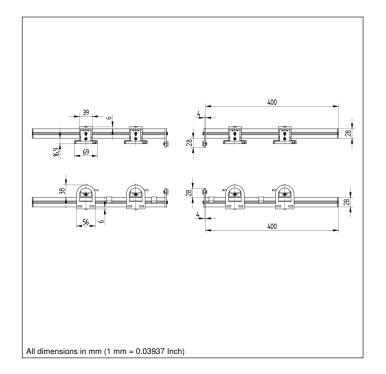

## **Technical Data**

| Tooliilloai Bata     |                                                                                                             |
|----------------------|-------------------------------------------------------------------------------------------------------------|
| Electrical Data      |                                                                                                             |
| Temperature Range    | -3060 °C                                                                                                    |
| Light Source         | Red Light                                                                                                   |
| Range                | 0,013,5 m                                                                                                   |
| Switching Frequency  | 2000 Hz                                                                                                     |
| Mechanical Data      |                                                                                                             |
| Housing Material     | Aluminum                                                                                                    |
| Connection           | M12 × 1; 4-pin                                                                                              |
| Cable Length         | 100 cm                                                                                                      |
| Degree of Protection | IP67                                                                                                        |
| Muting boom length   | 400 mm                                                                                                      |
| PNP NC               | yes                                                                                                         |
| Scope of delivery    | Muting sensor including mounting Reflector including mounting Connection box for muting sensors Muting boom |
| {Muting-Art}         | 4-sensor linear muting                                                                                      |
| Muting sensor        | 4 × P1KL020                                                                                                 |
| Reflector            | 4 × RE6040BA                                                                                                |
| Muting boom          | 4 Pieces                                                                                                    |