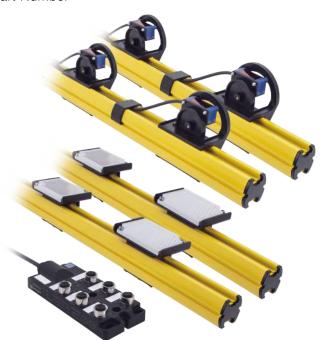

## **Technical Data**

| Tooliilloai Bata     |                                                                                                             |
|----------------------|-------------------------------------------------------------------------------------------------------------|
| Electrical Data      |                                                                                                             |
| Temperature Range    | -3060 °C                                                                                                    |
| Light Source         | Red Light                                                                                                   |
| Range                | 0,013,5 m                                                                                                   |
| Switching Frequency  | 2000 Hz                                                                                                     |
| Mechanical Data      |                                                                                                             |
| Housing Material     | Aluminum                                                                                                    |
| Connection           | M12 × 1; 4-pin                                                                                              |
| Cable Length         | 100 cm                                                                                                      |
| Degree of Protection | IP67                                                                                                        |
| Muting boom length   | 400 mm                                                                                                      |
| PNP NC               | yes                                                                                                         |
| Scope of delivery    | Muting sensor including mounting Reflector including mounting Connection box for muting sensors Muting boom |
| {Muting-Art}         | 4-sensor linear muting                                                                                      |
| Muting sensor        | 4 × P1KL020                                                                                                 |
| Reflector            | 4 × RE6040BA                                                                                                |
| Muting boom          | 4 Pieces                                                                                                    |

The sensors are set up for 4-sensor linear muting with this pre-assembled muting set. It permits quick implementation of muting applications together with series SEFG safety light curtains or series SEFB multi-beam safety light curtains. Access protection for transporting long objects to and from the danger zone can be implemented safely and efficiently with the 4-sensor linear muting set.